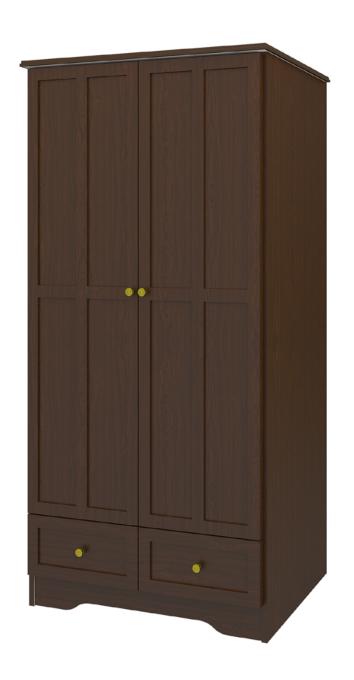

## Alzheimers Double Wardrobe 2 Drawers, 2 Doors

Kwalu's Mission Dementia/Alzheimers Wardrobes are thoughtfully designed to support resident independence and safety. Light colored interiors help with spatial orientation. Features include softly rounded edges and waterfall detailing. Hidden door latches and passive locks allow caregivers exclusive access. Choose from dozens of hardware styles, including ADA compliant. The product is required to be wall mounted for safety. Using the kit provided, please follow provided instructions exactly.

Model: MIALZ 34.5W 23.75D 71H