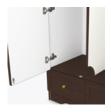

### Contrasting Interior

Lighter colored interior helps with spatial orientation.

Hidden Door Latch Hidden door latch allows caregivers exclusive access.

#### Wall Mount Hardware

The kit and instructions for wall mounting are included with this product. The wall mount instructions provided must be followed carefully for a secure, durable, and longlasting solution to ensure the safety of the unit and the user.