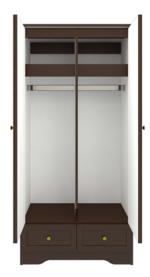

### Contrasting Interior

Lighter colored interior helps with spatial orientation.

Hidden Door Latch Hidden door latch allows caregivers exclusive access.

#### Passive Locks on Drawers

Passive locks on drawers allow caregivers exclusive access. They are optional and replace the drawer hardware if selected.