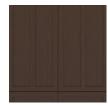

## Alzheimers Double Wardrobe 2 Drawers, 2 Doors

Kwalu's Mission Dementia/Alzheimers Wardrobes are thoughtfully designed to support resident independence and safety. Light colored interiors help with spatial orientation. Features include softly rounded edges and waterfall detailing. Hidden door latches and passive locks allow caregivers exclusive access. Choose from dozens of hardware styles, including ADA compliant. The product is required to be wall mounted for safety. Using the kit provided, please follow provided instructions exactly.

Model: MIALZ 34.5W 23.75D 71H